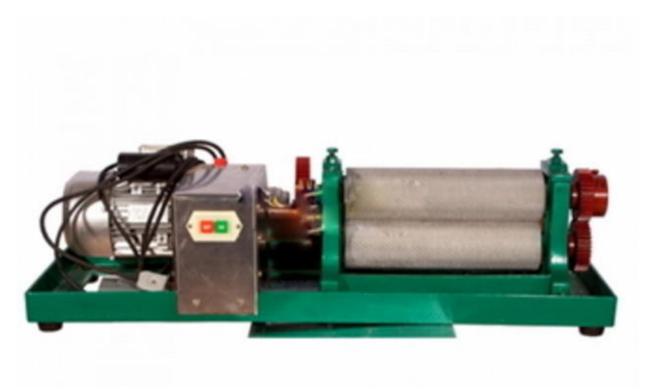

## Electric machine for wax molding

The electric wax molding machine is used to shape beeswax into different shapes and sizes. It is a useful tool for beekeepers who want to create their own custom wax molds for use in their hives. The machine heats the wax until it is soft enough to be molded into different shapes, such as honeycombs, hive covers, etc. The molded wax can be used to build new honeycombs or to repair existing ones. The electric wax molding machine is an essential tool for beekeepers who want to have full control over the process of creating honeycombs and other beeswax products.